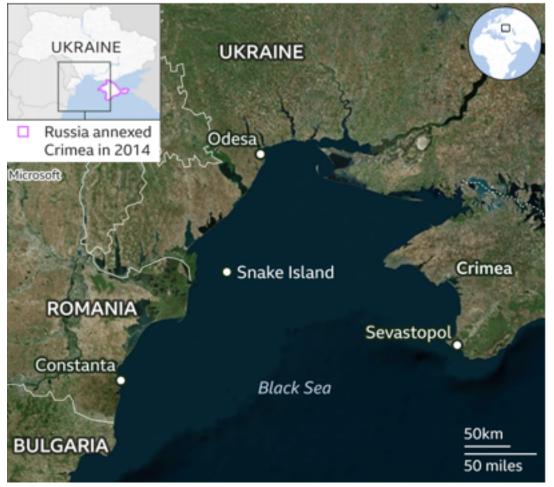

## **Zmiinyi Serpent Island**

Recently, Ukraine claimed that it has caused significant losses to the Russian military on the Zmiinyi Island.

[Ref: BBC]

- Zmiinyi Island is also known as **Snake Island** or Serpent Island.
- It is a small piece of rock less than 700 metres from end to end, that has been described as being "X-shaped".
- It is located **35 km from the coast in the Black Sea**, to the **east of the mouth of the Danube** and roughly southwest of the port city of Odessa.
  - The island is marked on the map by the **tiny village of Bile** that is located on it, **belongs to Ukraine.**