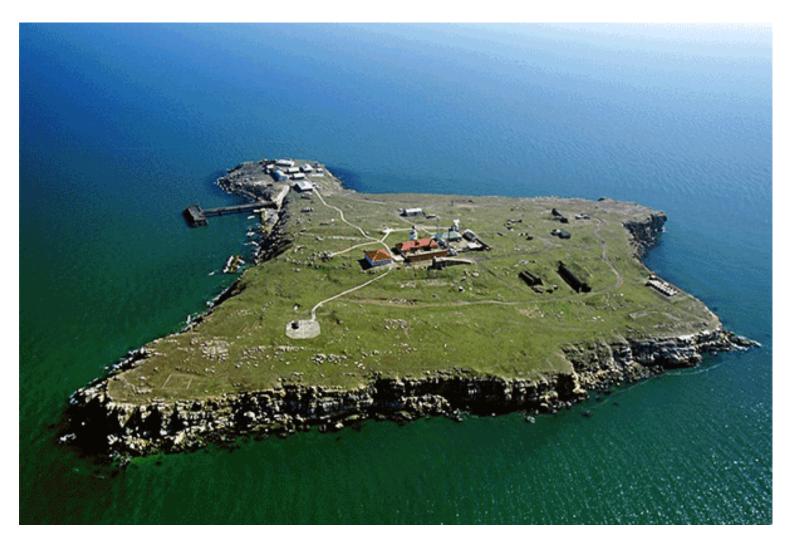

## **Zmiinyi Serpent Island**

Recently, Ukraine claimed that it has caused significant losses to the Russian military on the Zmiinyi Island.

[Ref: BBC]

- Zmiinyi Island is also known as **Snake Island** or Serpent Island.
- It is a small piece of rock less than 700 metres from end to end, that has been described as being "X-shaped".
- It is located **35 km from the coast in the Black Sea**, to the **east of the mouth of the Danube** and roughly southwest of the port city of Odessa.
  - The island is marked on the map by the **tiny village of Bile** that is located on it, **belongs to Ukraine.**